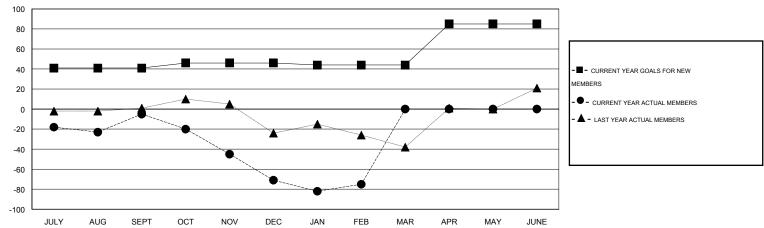

## GMT: HAL GRIFFIN LOCATION TEXAS GMT CA 1

|               |                  | Clubs             |                  |                  | Members RESULTS FOR 2015-2016 |                    |                                     |                    |                  |
|---------------|------------------|-------------------|------------------|------------------|-------------------------------|--------------------|-------------------------------------|--------------------|------------------|
|               | RESUI            | LTS FOR 2015-2016 | 6                |                  |                               |                    |                                     |                    |                  |
| QUARTER       | NEW CLUB<br>GOAL | NEW CLUBS         | DROPPED<br>CLUBS | NET<br>GAIN/LOSS | QUARTER                       | NEW MEMBER<br>GOAL | CHARTER AND<br>NEW MEMBERS<br>ADDED | DROPPED<br>MEMBERS | NET<br>GAIN/LOSS |
| JULY/AUG/SEPT | 1                | 1                 | 0                | 1                | JULY/AUG/SEPT                 | 41                 | 59                                  | 64                 | -5               |
| OCT/NOV/DEC   | 0                | 0                 | 1                | -1               | OCT/NOV/DEC                   | 5                  | 31                                  | 97                 | -66              |
| JAN/FEB/MAR   | 0                | 0                 | 0                | 0                | JAN/FEB/MAR                   | -2                 | 28                                  | 32                 | -4               |
| APR/MAY/JUNE  | 0                | 0                 | 0                | 0                | APR/MAY/JUNE                  | 41                 | 0                                   | 0                  | 0                |

#### GOALS AND ACTUAL MEMBERS CUMULATIVE

| DROPPED CLUBS: 1  DROPPED MEMBERS |                | 32 CLUBS OF 56 ADDED 1 OR MORE<br>NEW MEMBERS | GENDER DISTRIBU<br>MALE<br>FEMALE     | TION<br>952 (74.49%)<br>326 (25.51%) |           |
|-----------------------------------|----------------|-----------------------------------------------|---------------------------------------|--------------------------------------|-----------|
| DECEASED CLUB CANCELLED OTHER     | 14<br>4<br>174 | CLICK HERE FOR HEALTH ASSESSMENT DATA         | FAMILY UNIT MEMBERS HEAD OF HOUSEHOLD |                                      | 127<br>62 |
| TOTAL                             | 192            |                                               | NON-HEAD OF HOUSEHOLD                 | )                                    | 65        |