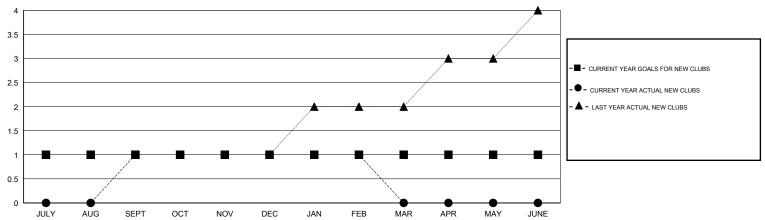

## GMT: HAL GRIFFIN LOCATION TEXAS GMT CA 1

|               |                  | Clubs             |                  |                  | Members RESULTS FOR 2015-2016 |                    |                                     |                    |                  |
|---------------|------------------|-------------------|------------------|------------------|-------------------------------|--------------------|-------------------------------------|--------------------|------------------|
|               | RESUI            | LTS FOR 2015-2016 | 6                |                  |                               |                    |                                     |                    |                  |
| QUARTER       | NEW CLUB<br>GOAL | NEW CLUBS         | DROPPED<br>CLUBS | NET<br>GAIN/LOSS | QUARTER                       | NEW MEMBER<br>GOAL | CHARTER AND<br>NEW MEMBERS<br>ADDED | DROPPED<br>MEMBERS | NET<br>GAIN/LOSS |
| JULY/AUG/SEPT | 1                | 1                 | 0                | 1                | JULY/AUG/SEPT                 | 41                 | 59                                  | 64                 | -5               |
| OCT/NOV/DEC   | 0                | 0                 | 1                | -1               | OCT/NOV/DEC                   | 5                  | 31                                  | 97                 | -66              |
| JAN/FEB/MAR   | 0                | 0                 | 0                | 0                | JAN/FEB/MAR                   | -2                 | 28                                  | 32                 | -4               |
| APR/MAY/JUNE  | 0                | 0                 | 0                | 0                | APR/MAY/JUNE                  | 41                 | 0                                   | 0                  | 0                |

### GOALS AND ACTUAL NEW CLUBS CUMULATIVE